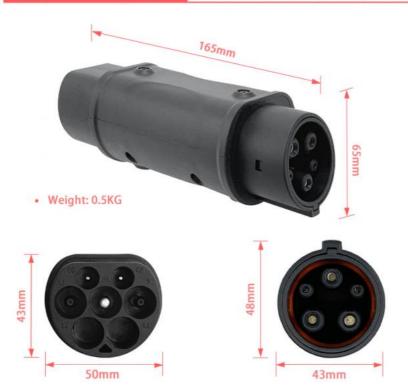

## **Product Specification**

Housing: POM
Rated Voltage: AC 250V
Current: 32A
Power: 22kW

• Plug Lifespan: >10000 Times

• Protection Class: IP55

• Highlight: POM ev type 1 to type 2 adapter ,

32a ev type 2 to type 1 adapter, 250v ev type 2 to type 1 adapter

#### Specification of Type2 to Type1 EV Charging Adapter

| European standard AC adapter |                                                |                                                                                                             |  |
|------------------------------|------------------------------------------------|-------------------------------------------------------------------------------------------------------------|--|
| Type2 to<br>Type1            | Certification                                  | CE                                                                                                          |  |
| 22kw                         | Housing                                        | POM                                                                                                         |  |
| 32A                          | Pins                                           | Copper,alloy, silver plated                                                                                 |  |
| 250V AC                      | Plug lifespan                                  | >10000 times                                                                                                |  |
| IP55                         | Working<br>temperature                         | -30°C~+85°C                                                                                                 |  |
| 0.7mΩ Max                    | Warranty                                       | 12 months                                                                                                   |  |
| Product insertion force      |                                                | 45 <f<80n< td=""></f<80n<>                                                                                  |  |
|                              | Type2 to Type1 22kw 32A 250V AC IP55 0.7mΩ Max | Type2 to Type1  22kw Housing  32A Pins  250V AC Plug lifespan  IP55 Working temperature  0.7mΩ Max Warranty |  |