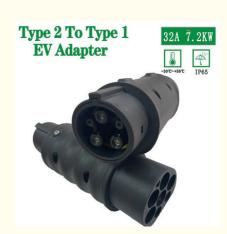

# Type2 To Type1 Converter Adapter 32A 250V For Electric Vehicle EV Chargers

## **Product Specification**

Housing: POM
Rated Voltage: AC 250V
Current: 32A
Power: 22kW

• Plug Lifespan: >10000 Times

• Protection Class: IP55

• Highlight: POM ev type 1 to type 2 adapter ,

32a ev type 2 to type 1 adapter, 250v ev type 2 to type 1 adapter

#### Specification of Type2 to Type1 EV Charging Adapter

| European standard AC adapter |                                                |                                                                                                             |  |
|------------------------------|------------------------------------------------|-------------------------------------------------------------------------------------------------------------|--|
| Type2 to<br>Type1            | Certification                                  | CE                                                                                                          |  |
| 22kw                         | Housing                                        | POM                                                                                                         |  |
| 32A                          | Pins                                           | Copper,alloy, silver plated                                                                                 |  |
| 250V AC                      | Plug lifespan                                  | >10000 times                                                                                                |  |
| IP55                         | Working<br>temperature                         | -30°C~+85°C                                                                                                 |  |
| 0.7mΩ Max                    | Warranty                                       | 12 months                                                                                                   |  |
| Product insertion force      |                                                | 45 <f<80n< td=""></f<80n<>                                                                                  |  |
|                              | Type2 to Type1 22kw 32A 250V AC IP55 0.7mΩ Max | Type2 to Type1  22kw Housing  32A Pins  250V AC Plug lifespan  IP55 Working temperature  0.7mΩ Max Warranty |  |