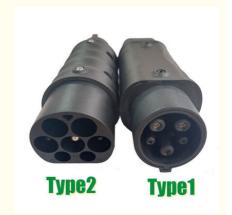

# Type2 To Type1 Converter Adapter 32A 250V For Electric Vehicle EV Chargers

#### Type2 to Type1 Converter Adapter 32A 250V for Electric Vehicle EV Chargers

#### Detailed Description of Type1 to Type2 EV Charging Adapter

TYPE 2 COMPATIBLE EV CHARGING CABLE ADAPTER. The EV adapter easily converts from Type 1 to Type 2 connection. The standard SAE J1772 electric vehicle adapter is compatible with most electric vehicles with a Type 2 connector. It is the best choice of charging adapters for Type 2 hybrid and electric car models.