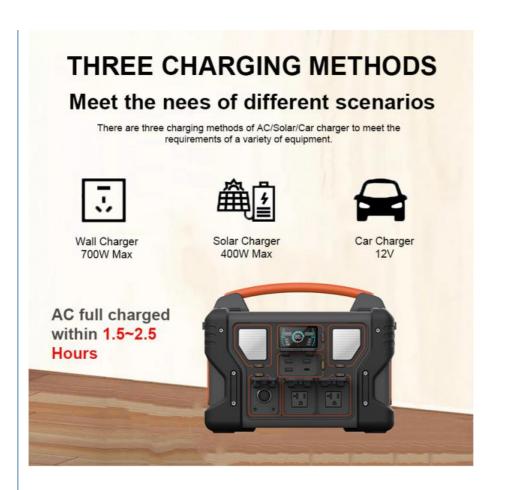

## **Product Specification**

Rated Power AC: 1000W
Capacity: 1008Wh
Power Indicate: LCD Display
Solar Charging Input: 400W Max
AC Fully Charging Time: About 2-3H
Housing Material: ABS+PC
Operation Humidity: 10%~90%

#### **Product Specification**

| Product Specification            |                                                                                                                                                                                  |
|----------------------------------|----------------------------------------------------------------------------------------------------------------------------------------------------------------------------------|
| Rated Power AC                   | 1000W                                                                                                                                                                            |
| Capacity                         | 1008Wh (48V/21Ah or 3.2V/315000mAh)                                                                                                                                              |
| Battery type                     | LiFePO4                                                                                                                                                                          |
| Power Indicate                   | LCD display                                                                                                                                                                      |
| LCD Display                      | Battery remaining capacity, Battery fault, total output power, Over temperature, input power, Charge time, discharge time                                                        |
| AC Input                         | 500W                                                                                                                                                                             |
| AC fully Charging Time           | About 2-3H                                                                                                                                                                       |
| Solar Controller Model           | MPPT                                                                                                                                                                             |
| Solar Charging Input             | 400W max                                                                                                                                                                         |
| Charging Temperature Range       | 32~104°F(0°C~40°C)                                                                                                                                                               |
| USB Output                       | Type-C output:PD 100W                                                                                                                                                            |
|                                  | USB-A output:QC3.0(18W/5V3A,9V2A,12V1.5A)*3(total 54W)                                                                                                                           |
| Cigarret Lighter output          | 12V/10A(120W)                                                                                                                                                                    |
| DC output                        | 12V/5A/DC5521*2(total 120W)                                                                                                                                                      |
| LED light                        | 6-10W                                                                                                                                                                            |
|                                  | SOS,flashlight                                                                                                                                                                   |
| AC Output                        | Output waveform:pure sinewave                                                                                                                                                    |
|                                  | Output voltage:110V(US/JP) or 220V(EU/UK/AU/CN) (AC output voltage and frequency are customized,according to different countries and regions.Please refer to the actual product) |
|                                  | Output frequency: 50/60Hz                                                                                                                                                        |
|                                  | AC continuous output                                                                                                                                                             |
|                                  | AC continuous output: 2000W                                                                                                                                                      |
| Discharging<br>Temperature Range | 14~104°F(-10~40°C)                                                                                                                                                               |
| Product size/Weight              | 328*221*263mm/about 11Kg                                                                                                                                                         |
| Carton Size/Weight               | 32.5*25*36.5CM/about 13.3Kg/1PCS                                                                                                                                                 |
| Protections                      | over-charging, short-circuit ,low-voltage,over-temperatature and over-discharging protection                                                                                     |
| Color                            | Oranger+gray,Blue+gray,Red+gray,Green+gray                                                                                                                                       |
| Housing Material                 | ABS+PC (fireproofing V0)                                                                                                                                                         |
| Working Temperature              | -15~45°C                                                                                                                                                                         |
| Operation Humidity               | 10%~90%                                                                                                                                                                          |
| Standard Package<br>Include      | 1*Q2400 portable power supply, ,1*User Manual, ,color box packaging,1*MC4 charging cable, 1*vehicle charging cable,1 AC cable                                                    |
| Warrantly                        | 12 months                                                                                                                                                                        |
|                                  |                                                                                                                                                                                  |