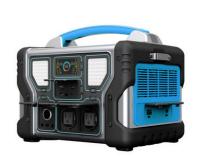

# Portable Power Station 400W Max Solar Charging Input LiFePO4 Battery Solar Generator

### **Basic Information**

Place of Origin: China
Brand Name: MINKO
Certification: CE, ROHS

Model Number: Portable Power Station-Q1000

Minimum Order Quantity: 5 piecesPrice: negotiation

Packaging Details: L210xW85xH52 (mm)
 Delivery Time: 8 -10 working days
 Payment Terms: T/T, Western Union,

MoneyGram,Paypal,Skrill,Transferwise

• Supply Ability: 1000000 pieces per month



## **Product Specification**

Rated Power AC: 1000W
Capacity: 1008Wh
Power Indicate: LCD Display
Solar Charging Input: 400W Max
AC Fully Charging Time: About 2-3H
Housing Material: ABS+PC
Operation Humidity: 10%~90%

 Highlight: Rechargeable Portable Power Station 400w, Rechargeable Portable Power Station UPS,

LIFEPO4 portable rechargeable power station



## More Images



### **Product Description**

## Portable Power Station 400W Max Solar Charging Input LiFePO4 Battery Solar Generator

#### **Description of Portable Power Station**

Portable power station is equipped with 1008Wh LiFePO4 Battery pack, which contains upgraded chip, supports fast charging function and more than 3000 recycling times. Pure Sine Wave technology AC outlets deliver stable and safe power, without damage and