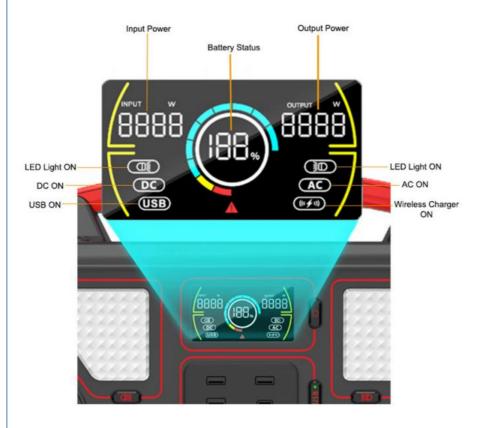

#### **Product Specification**

| Product Specification            |                                                                                                                                                                                  |
|----------------------------------|----------------------------------------------------------------------------------------------------------------------------------------------------------------------------------|
| Rated Power AC                   | 1000W                                                                                                                                                                            |
| Capacity                         | 1008Wh (48V/21Ah or 3.2V/315000mAh)                                                                                                                                              |
| Battery type                     | LiFePO4                                                                                                                                                                          |
| Power Indicate                   | LCD display                                                                                                                                                                      |
| LCD Display                      | Battery remaining capacity, Battery fault, total output power, Over temperature, input power, Charge time, discharge time                                                        |
| AC Input                         | 500W                                                                                                                                                                             |
| AC fully Charging Time           | About 2-3H                                                                                                                                                                       |
| Solar Controller Model           | MPPT                                                                                                                                                                             |
| Solar Charging Input             | 400W max                                                                                                                                                                         |
| Charging Temperature Range       | 32~104°F(0°C~40°C)                                                                                                                                                               |
| USB Output                       | Type-C output:PD 100W                                                                                                                                                            |
|                                  | USB-A output:QC3.0(18W/5V3A,9V2A,12V1.5A)*3(total 54W)                                                                                                                           |
| Cigarret Lighter output          | 12V/10A(120W)                                                                                                                                                                    |
| DC output                        | 12V/5A/DC5521*2(total 120W)                                                                                                                                                      |
| LED light                        | 6-10W                                                                                                                                                                            |
|                                  | SOS,flashlight                                                                                                                                                                   |
| AC Output                        | Output waveform:pure sinewave                                                                                                                                                    |
|                                  | Output voltage:110V(US/JP) or 220V(EU/UK/AU/CN) (AC output voltage and frequency are customized,according to different countries and regions.Please refer to the actual product) |
|                                  | Output frequency: 50/60Hz                                                                                                                                                        |
|                                  | AC continuous output                                                                                                                                                             |
|                                  | AC continuous output: 2000W                                                                                                                                                      |
| Discharging<br>Temperature Range | 14~104°F(-10~40°C)                                                                                                                                                               |
| Product size/Weight              | 328*221*263mm/about 11Kg                                                                                                                                                         |
| Carton Size/Weight               | 32.5*25*36.5CM/about 13.3Kg/1PCS                                                                                                                                                 |
| Protections                      | over-charging, short-circuit ,low-voltage,over-temperatature and over-discharging protection                                                                                     |
| Color                            | Oranger+gray,Blue+gray,Red+gray,Green+gray                                                                                                                                       |
| Housing Material                 | ABS+PC (fireproofing V0)                                                                                                                                                         |
| Working Temperature              | -15~45°C                                                                                                                                                                         |
| Operation Humidity               | 10%~90%                                                                                                                                                                          |
| Standard Package<br>Include      | 1*Q2400 portable power supply, ,1*User Manual, ,color box packaging,1*MC4 charging cable, 1*vehicle charging cable,1 AC cable                                                    |
| Warrantly                        | 12 months                                                                                                                                                                        |
|                                  |                                                                                                                                                                                  |