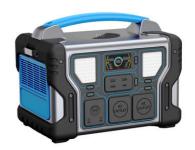

W Max Solar Charging Input LiFePO4 Battery Solar Generator

### **Basic Information**

Place of Origin: China
Brand Name: MINKO
Certification: CE, ROHS

Model Number: Portable Power Station-Q1000

Minimum Order Quantity: 5 piecesPrice: negotiation

Packaging Details: L210xW85xH52 (mm)
 Delivery Time: 8 -10 working days
 Payment Terms: T/T, Western Union,

MoneyGram,Paypal,Skrill,Transferwise

• Supply Ability: 1000000 pieces per month



## **Product Specification**

Rated Power AC: 1000W
Capacity: 1008Wh
Power Indicate: LCD Display
Solar Charging Input: 400W Max
AC Fully Charging Time: About 2-3H
Housing Material: ABS+PC
Operation Humidity: 10%~90%

 Highlight: Rechargeable Portable Power Station 400w, Rechargeable Portable Power Station UPS,

LIFEPO4 portable rechargeable power station



## More Images



### **Product Description**

## Portable Power Station 400W Max Solar Charging Input LiFePO4 Battery Solar Generator

#### **Description of Portable Power Station**

Portable power station is equipped with 1008Wh LiFePO4 Battery pack, which contains upgraded chip, supports fast charging function and more than 3000 recycling times. Pure Sine Wave technology AC outlets deliver stable and safe power, without damage and reduces audible and electrical noise.

#### Features:

Bidirectional fast charge technology
UL car grade safer lithium iron phosphate cycle life 3000+
super inverter technology
UPS uninterrupted power supply
1000W rated output
sufficient large capacity 1 KWH electricity shape IP Armor warrior
smaller volume, lighter weight and more portable than other

**App