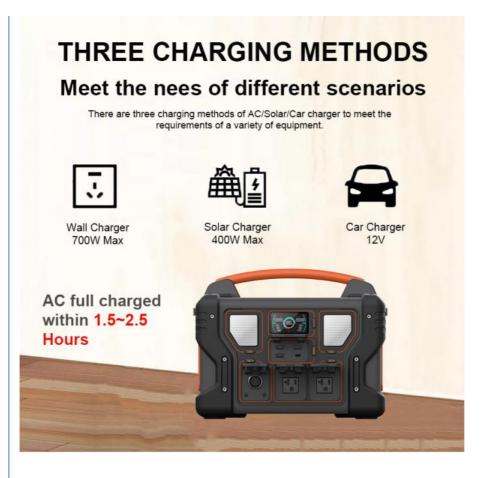

## **Product Specification**

- Rated Power AC:
- · Capacity:
- Power Indicate:
- Solar Charging Input:
- AC Fully Charging Time:
- Housing Material:
- Operation Humidity:
- Highlight:

| 1000w solar rechargeabl |
|-------------------------|
| 10%~90%                 |
| ABS+PC                  |
| About 2-3H              |
| 400W Max                |
| LCD Display             |

#### **Product Specification**

| Product Specification            |                                                                                                                                                                                  |
|----------------------------------|----------------------------------------------------------------------------------------------------------------------------------------------------------------------------------|
| Rated Power AC                   | 1000W                                                                                                                                                                            |
| Capacity                         | 1008Wh (48V/21Ah or 3.2V/315000mAh)                                                                                                                                              |
| Battery type                     | LiFePO4                                                                                                                                                                          |
| Power Indicate                   | LCD display                                                                                                                                                                      |
| LCD Display                      | Battery remaining capacity, Battery fault, total output power,Over temperature,input power,Charge time, discharge time                                                           |
| AC Input                         | 500W                                                                                                                                                                             |
| AC fully Charging Time           |                                                                                                                                                                                  |
| Solar Controller Model           | MPPT                                                                                                                                                                             |
| Solar Charging Input             | 400W max                                                                                                                                                                         |
| Charging Temperature<br>Range    | 32~104°F(0°C~40°C)                                                                                                                                                               |
| USB Output                       | Type-C output:PD 100W                                                                                                                                                            |
|                                  | USB-A output:QC3.0(18W/5V3A,9V2A,12V1.5A)*3(total 54W)                                                                                                                           |
| Cigarret Lighter output          | 12V/10A(120W)                                                                                                                                                                    |
| DC output                        | 12V/5A/DC5521*2(total 120W)                                                                                                                                                      |
| LED light                        | 6-10W                                                                                                                                                                            |
|                                  | SOS,flashlight                                                                                                                                                                   |
| AC Output                        | Output waveform:pure sinewave                                                                                                                                                    |
|                                  | Output voltage:110V(US/JP) or 220V(EU/UK/AU/CN) (AC output voltage and frequency are customized,according to different countries and regions.Please refer to the actual product) |
|                                  | Output frequency: 50/60Hz                                                                                                                                                        |
|                                  | AC continuous output                                                                                                                                                             |
|                                  | AC continuous output: 2000W                                                                                                                                                      |
| Discharging<br>Temperature Range | 14~104°F(-10~40°C)                                                                                                                                                               |
| Product size/Weight              | 328*221*263mm/about 11Kg                                                                                                                                                         |
| Carton Size/Weight               | 32.5*25*36.5CM/about 13.3Kg/1PCS                                                                                                                                                 |
| Protections                      | over-charging, short-circuit ,low-voltage,over-temperatature and over-discharging protection                                                                                     |
| Color                            | Oranger+gray,Blue+gray,Red+gray,Green+gray                                                                                                                                       |
| Housing Material                 | ABS+PC (fireproofing V0)                                                                                                                                                         |
| Working Temperature              | -15~45°C                                                                                                                                                                         |
| Operation Humidity               | 10%~90%                                                                                                                                                                          |
| Standard Package<br>Include      | 1*Q2400 portable power supply, ,1*User Manual, ,color box<br>packaging,1*MC4 charging cable, 1*vehicle charging cable,1 AC<br>cable                                              |
| Warrantly                        | 12 months                                                                                                                                                                        |
|                                  |                                                                                                                                                                                  |