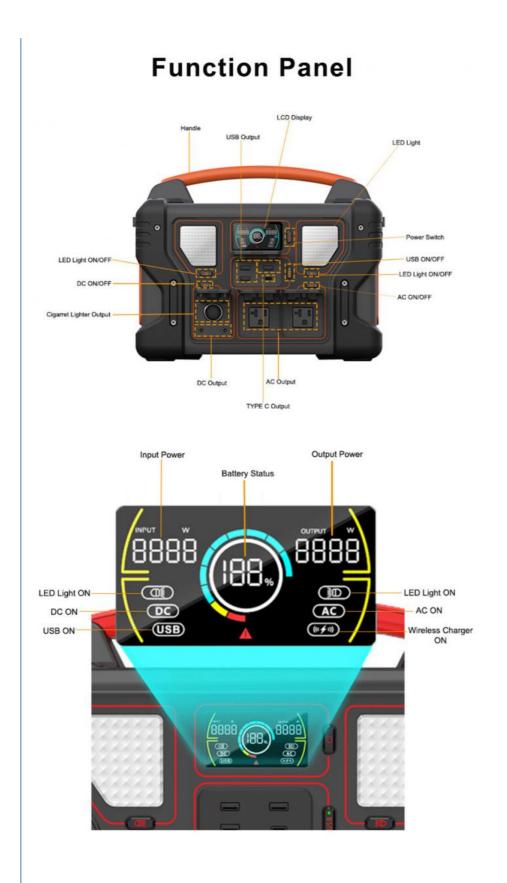

## **Product Specification**

- Rated Power AC:
- · Capacity:
- Power Indicate:
- Solar Charging Input:
- AC Fully Charging Time:
- Housing Material:
- Operation Humidity:
- Highlight:

| 1000w solar rechargeabl |
|-------------------------|
| 10%~90%                 |
| ABS+PC                  |
| About 2-3H              |
| 400W Max                |
| LCD Display             |

#### **Product Specification**

| Product Specification            |                                                                                                                                                                                  |
|----------------------------------|----------------------------------------------------------------------------------------------------------------------------------------------------------------------------------|
| Rated Power AC                   | 1000W                                                                                                                                                                            |
| Capacity                         | 1008Wh (48V/21Ah or 3.2V/315000mAh)                                                                                                                                              |
| Battery type                     | LiFePO4                                                                                                                                                                          |
| Power Indicate                   | LCD display                                                                                                                                                                      |
| LCD Display                      | Battery remaining capacity, Battery fault, total output power,Over temperature,input power,Charge time, discharge time                                                           |
| AC Input                         | 500W                                                                                                                                                                             |
| AC fully Charging Time           |                                                                                                                                                                                  |
| Solar Controller Model           | MPPT                                                                                                                                                                             |
| Solar Charging Input             | 400W max                                                                                                                                                                         |
| Charging Temperature<br>Range    | 32~104°F(0°C~40°C)                                                                                                                                                               |
| USB Output                       | Type-C output:PD 100W                                                                                                                                                            |
|                                  | USB-A output:QC3.0(18W/5V3A,9V2A,12V1.5A)*3(total 54W)                                                                                                                           |
| Cigarret Lighter output          | 12V/10A(120W)                                                                                                                                                                    |
| DC output                        | 12V/5A/DC5521*2(total 120W)                                                                                                                                                      |
| LED light                        | 6-10W                                                                                                                                                                            |
|                                  | SOS,flashlight                                                                                                                                                                   |
| AC Output                        | Output waveform:pure sinewave                                                                                                                                                    |
|                                  | Output voltage:110V(US/JP) or 220V(EU/UK/AU/CN) (AC output voltage and frequency are customized,according to different countries and regions.Please refer to the actual product) |
|                                  | Output frequency: 50/60Hz                                                                                                                                                        |
|                                  | AC continuous output                                                                                                                                                             |
|                                  | AC continuous output: 2000W                                                                                                                                                      |
| Discharging<br>Temperature Range | 14~104°F(-10~40°C)                                                                                                                                                               |
| Product size/Weight              | 328*221*263mm/about 11Kg                                                                                                                                                         |
| Carton Size/Weight               | 32.5*25*36.5CM/about 13.3Kg/1PCS                                                                                                                                                 |
| Protections                      | over-charging, short-circuit ,low-voltage,over-temperatature and over-discharging protection                                                                                     |
| Color                            | Oranger+gray,Blue+gray,Red+gray,Green+gray                                                                                                                                       |
| Housing Material                 | ABS+PC (fireproofing V0)                                                                                                                                                         |
| Working Temperature              | -15~45°C                                                                                                                                                                         |
| Operation Humidity               | 10%~90%                                                                                                                                                                          |
| Standard Package<br>Include      | 1*Q2400 portable power supply, ,1*User Manual, ,color box<br>packaging,1*MC4 charging cable, 1*vehicle charging cable,1 AC<br>cable                                              |
| Warrantly                        | 12 months                                                                                                                                                                        |
|                                  |                                                                                                                                                                                  |