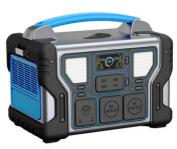

#### 1000W Rechargeable Portable Power Station Home Backup Station Solar Generator With LCD

#### Description of Portable Power Station

Portable power station is equipped with 1008Wh LiFePO4 Battery pack, which contains upgraded chip, supports fast charging function and more than 3000 recycling times. Pure Sine Wave technology AC outlets deliver stable and safe power, without damage and reduces audible and electrical noise.

#### Features:

Bidirectional fast charge technology

UL car grade safer lithium iron phosphate cycle life 3000+

super inverter technology

UPS uninterrupted power supply

1000W rated output

sufficient large capacity 1 KWH electricity shape IP Armor warrior