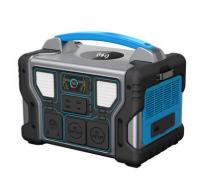

#### 1000W Rechargeable Portable Power Station Home Backup Station Solar Generator With LCD

#### Description of Portable Power Station

Portable power station is equipped with 1008Wh LiFePO4 Battery pack, which contains upgraded chip, supports fast charging function and more than 3000 recycling times. Pure Sine Wave technology AC outlets deliver stable and safe power, without damage and reduces audible and electrical noise.

#### Features:

Bidirectional fast charge technology

UL car grade safer lithium iron phosphate cycle life 3000+

super inverter technology

UPS uninterrupted power supply

1000W rated output

sufficient large capacity 1 KWH electricity shape IP Armor warrior