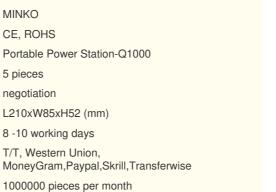

#### 1000W Rechargeable Portable Power Station Home Backup Station Solar Generator With LCD

#### Description of Portable Power Station

Portable power station is equipped with 1008Wh LiFePO4 Battery pack, which contains upgraded chip, supports fast charging function and more than 3000 recycling times. Pure Sine Wave technology AC outlets deliver stable and safe power, without damage and reduces audible and electrical noise.

#### Features:

Bidirectional fast charge technology

UL car grade safer lithium iron phosphate cycle life 3000+

super inverter technology

UPS uninterrupted power supply

1000W rated output

sufficient large capacity 1 KWH electricity shape IP Armor warrior